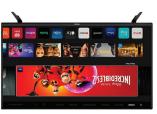

PICK A PRIZE FROM THE WINNER'S CIRCLE FOR EVERY \$3,000 SOLD

**≥ SEFF \$3'000** 

MINNEY'S CIRCLE

**LASER TAG** 

VΤ

**TSADTAMN "SE** 

**SELLING TIPS POPCORN** 