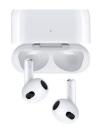

PICK A PRIZE FROM THE WINNER'S CIRCLE FOR EVERY \$3,000 SOLD

**≥ SEFF \$3'000** 

MINNEY'S CIRCLE

**LASER TAG** 

VΤ

**TSADTAMN "SE** 

**SELLING TIPS POPCORN** 