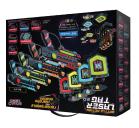

PICK A PRIZE FROM THE WINNER'S CIRCLE FOR EVERY \$3,000 SOLD

**≥ SEFF \$3'000** 

MINNEY'S CIRCLE

**LASER TAG** 

VΤ

**TSADTAMN "SE** 

**SELLING TIPS POPCORN** 