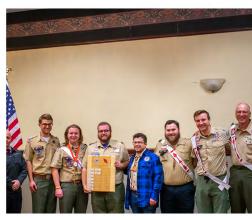

#### **Founders Award**

The Founders Award is a national award that recognizes Arrowmen who have given outstanding service to their lodge. The award is reserved for someone who demonstrates that he or she personifies the spirit of selfless service, as advocated by founder E. Urner Goodman and cofounder Carroll A. Edson. The 2023 recipients are Evan Smazal and Joseph Bonow

#### James E. West Fellowship

The James E. West Fellowship is designed to recognize gifts of \$1,000 or more to the local council's endowment fund. Kanwa tho Lodge donates each year in the name of Arrowmen who have shown unselfish service to the lodge. **The 2023 recipients are Kadyn Barsch and Frank Russ.** 

#### **Lodge Advisors Award**

The Lodge Adviser's Award is a specially-made lodge flap that is given out by the lodge adviser for outstanding service to the lodge. This award patch cannot be purchased or obtained by any other means. The 2023 recipients are Daniel Dyer and Tyler Gerds

#### Kanwa tho Activities Fellowship Award

The Kanwa tho Activities Fellowship Award is given to an Arrowman who donates to the Kanwa tho Activities Scholarship Fund in the amount of \$250.00 or more. The donor may also choose to donate the money in honor of a different named individual. In addition, each year, the lodge will donate \$500 to the scholarship fund and name two fellows under the age of 21 who have given significant time and service to the lodge. The 2023 recipients are Caden Schaefer-Rose and Josh Susmilch.