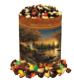

#### **CLASSIC TRIO**

Everyone's favorite blend of sweet and savory, a snack you won't be able to put down. Mix them together for a Chicago style treat, or enjoy them individually.

Caramel Corn, Cheddar Cheese, Natural

Net Wt. 19 oz. 3 \$35 @